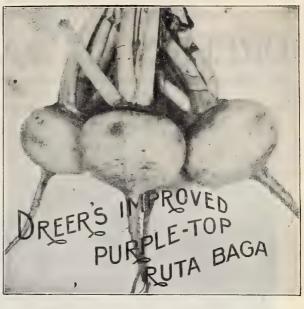

| 5                | 15                       | 40               |



| RUTA BAGA.                                                                                                                                   | Oz.                | 1/4-16.              | Lb.                  |
|----------------------------------------------------------------------------------------------------------------------------------------------|--------------------|----------------------|----------------------|
| Dreer's Improved Purple Top<br>Ruta Baga (choice strain)<br>Am. Purple Top Ruta Baga<br>Skirving's Purple Top<br>Budlong's White Ruta Baga . | 10<br>5<br>5<br>10 | 15<br>15<br>15<br>20 | 50<br>40<br>40<br>60 |

## Vegetable Plants and Roots

Asparagus Roots. Fine two-year-old roots.

Argenteuil (Violet). Price, 75 cts. per 100; \$6.00 per 1000.

Dreer's Eclipse, Palmett